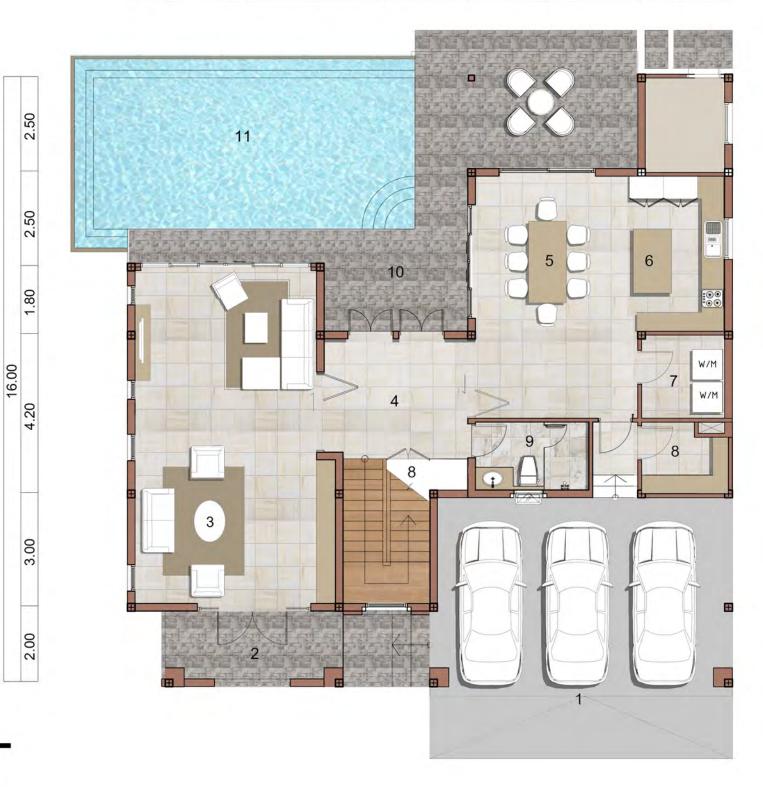

## TYPE A1S

1ST FLOOR PLAN

276.94 sq.m.

| 12. HALL        |
|-----------------|
| 13. LIVING AREA |
| 14. BEDROOM 1   |
| 15. BATHROOM 1  |

- 16. TERRACE
- 17. BEDROOM 218. DRESSING ROOM
- 19. BATHROOM 2
- 20. MASTER BEDROOM
- 21. DRESSING ROOM
- 22. BATHROOM 3
- 23. TERRACE
- 24. TERRACE

## 2ND FLOOR PLAN

174.49 sq.m.

| 15.80 |      |      |      |      |      |      |  |  |  |  |
|-------|------|------|------|------|------|------|--|--|--|--|
| 1.00  | 4 00 | 0.50 | 2.50 | 1.00 | 4 50 | 2 30 |  |  |  |  |